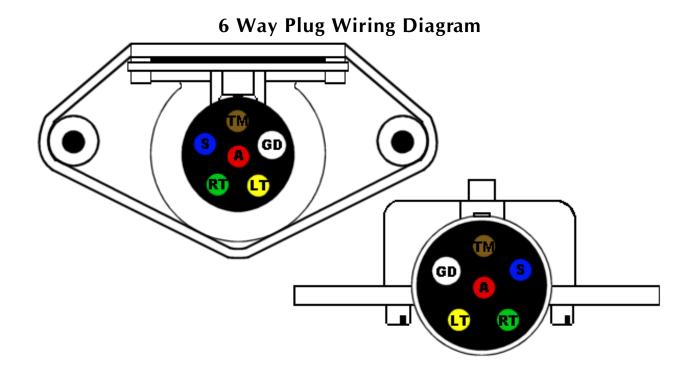

Standard Wiring\*

| Post | Purpose                | Wire Color       |
|------|------------------------|------------------|
| TM   | Park Lights            | Brown            |
| GD   | Ground                 | Black (or White) |
| S    | Trailer Brakes         | Blue             |
| LT   | Left Turn/Brake Light  | Yellow           |
| RT   | Right Turn/Brake Light | Green            |
| A    | Accessory              | Red              |

The most common variances on this diagram will be the (blue/brake) & (red/Acc.) wires will be inverted. If there is **no** red or blue wire and there is **both** a black & a white wire, **normally**, the black will be brakes and the white ground.